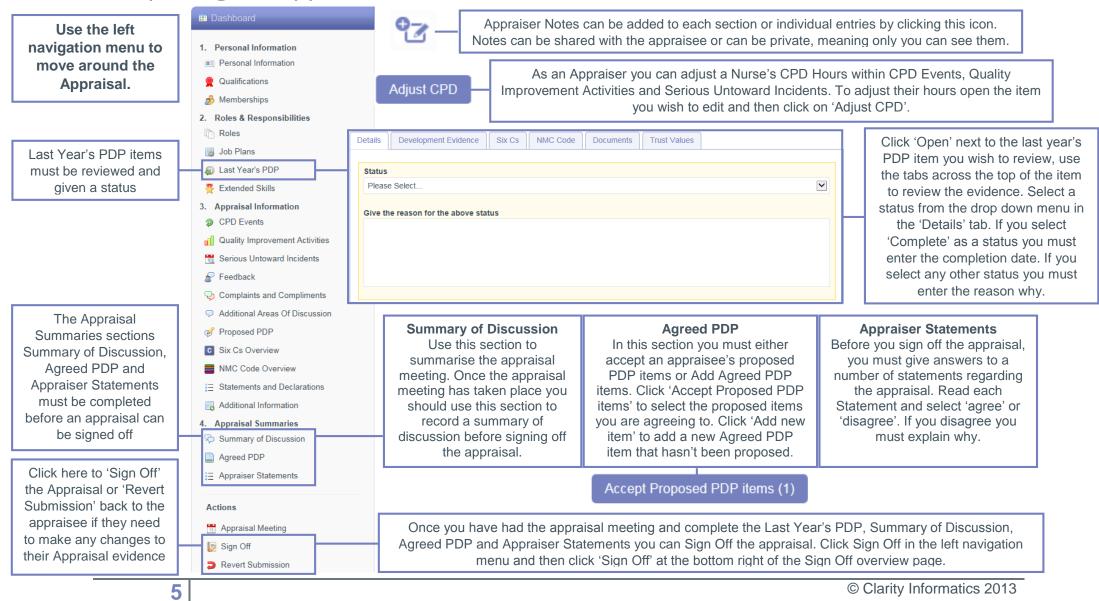

|                                                                                  |   |                |                      |                      |                           |                                |          |
|                                                                                                         | Location' to<br>will send a<br>accept or re<br>changes the | o change the<br>request to<br>eject the che<br>ey may suge | ne meeting<br>your apprai<br>anges. If th                                               | uggest New<br>details. This<br>isee who will<br>ley reject the<br>wn alterations | 5 |                |                      |                      |                           |                                |          |

#### Completing an Appraisal





#### FAQs

#### How do I change my email address/username?

• To change your username/email address, please contact our Customer Support Team on 0845 113 7333.

#### The system won't accept my username and/or password, what do I do?

There could be a number of reasons why you are be unable to log in to Appraisal Toolkit for Nurses. The most common issues are listed below:

- Your email address is incorrect:
  - Using the wrong email address
  - Typos in the email address
  - $\circ$   $\;$  Including Spaces at the beginning or end of your email address  $\;$
- Your password is incorrect:
  - Using the wrong password
  - Misspelling of your password
  - Your password is case sensitive you may not be including the correct uppercase, lowercase, letters, numbers and characters (your passwo