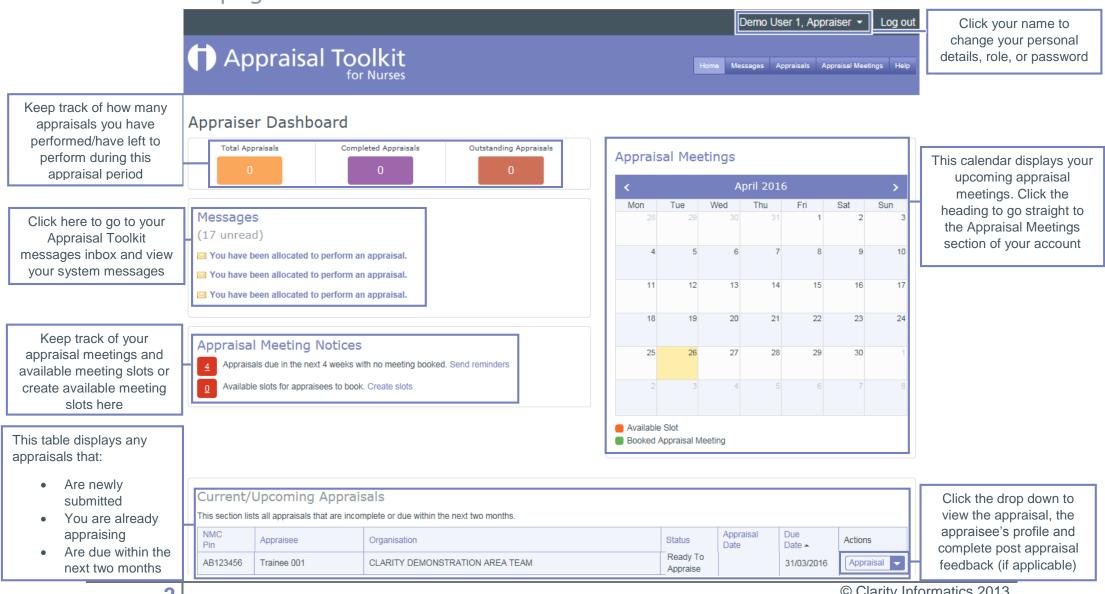

r>registration page. | Are you a Nurse or Appraiser?<br>Start using our Appraisal Toolkit today. | Forgot your password?<br>Log In<br>Purchasing on behalf of your Nurses?<br>Contact our Sales team. | a gro    | nere to request<br>oup or practice<br>quotation.<br>Once logged in you<br>can select your role<br>as Appraiser and |
| Role<br>Appraiser                                                                                                       |                                                                           | Continue                                                                                           | e Cancel | click 'Continue', if<br>you do not have this<br>option please contact<br>our customer support<br>team              |

## Appraisal Toolkit

#### Your Homepage



© Clarity Informatics 2013

# Appraisal Toolkit

You can filter your search results by appraisal year, appraisal status and whether early access has been granted

### Appraisals

| 🕇 Appraisa                                                          | l To                 | olkit<br>r Nurses                                                                                                                                                                                                                         | Home Messages Appraisals Appraisal Meetings | Help                                                                                                    |
|---------------------------------------------------------------------|----------------------|------------------------------------------